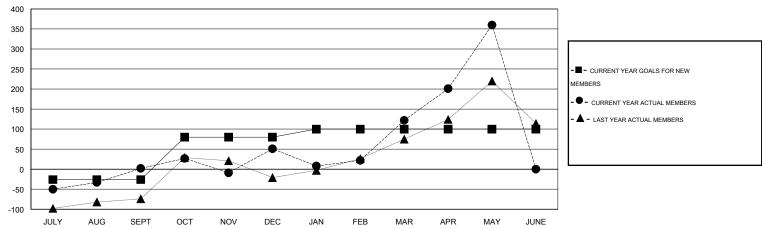

#### GOALS AND ACTUAL MEMBERS CUMULATIVE

| DROPPED CLUBS: 4 |                   | 80 CLUBS OF 105 ADDED 1 OR MORE       | GENDER DISTRIBUTION  |                |       |
|------------------|-------------------|---------------------------------------|----------------------|----------------|-------|
|                  |                   | NEW MEMBERS                           | MALE                 | 2,357 (77.81%) |       |
|                  |                   |                                       | FEMALE               | 672 (22.19%)   |       |
| DROPPED MEMBERS  |                   |                                       |                      |                |       |
| DECEASED         | 7                 |                                       |                      |                |       |
| CLUB CANCELLED   | CLUB CANCELLED 85 | CLICK HERE FOR HEALTH ASSESSMENT DATA | FAMILY UNIT MEMBERS  |                | 1,125 |
| OTHER            | 234               | - COSSINETY SATIS                     | HEAD OF HOUSEHOLD    |                | 519   |
| TOTAL            | 326               |                                       | NON-HEAD OF HOUSEHOL | D              | 606   |

# LOCATION REP OF SRI LANKA

GMT CA 6

|               |                  | Clubs               |                            |                             | Members               |                    |                            |                              |                             |  |
|---------------|------------------|---------------------|----------------------------|-----------------------------|-----------------------|--------------------|----------------------------|------------------------------|-----------------------------|--|
|               | RESU             | LTS FOR 2013-2014   |                            |                             | RESULTS FOR 2013-2014 |                    |                            |                              |                             |  |
| QUARTER       | NEW CLUB<br>GOAL | ACTUAL NEW<br>CLUBS | ACTUAL<br>DROPPED<br>CLUBS | ACTUAL NET<br>GAIN/<br>LOSS | QUARTER               | NEW MEMBER<br>GOAL | ACTUAL TOTAL MEMBERS ADDED | ACTUAL<br>DROPPED<br>MEMBERS | ACTUAL NET<br>GAIN/<br>LOSS |  |
| JULY/AUG/SEPT | 2                | 1                   | 1                          | 0                           | JULY/AUG/SEPT         | -26                | 83                         | 81                           | 2                           |  |
| OCT/NOV/DEC   | 3                | 3                   | 2                          | 1                           | OCT/NOV/DEC           | 106                | 151                        | 102                          | 49                          |  |
| JAN/FEB/MAR   | 0                | 0                   | 1                          | -1                          | JAN/FEB/MAR           | 20                 | 179                        | 108                          | 71                          |  |
| APR/MAY/JUNE  | 0                | 4                   | 0                          | 4                           | APR/MAY/JUNE          | 0                  | 273                        | 35                           | 238                         |  |