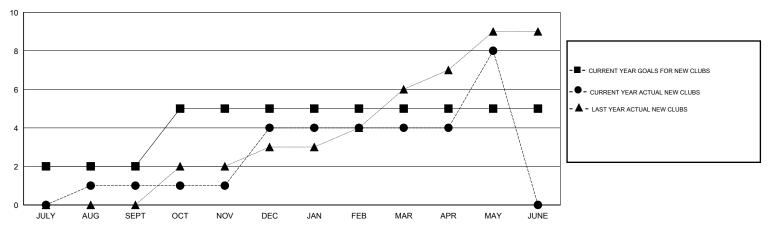

### GOALS AND ACTUAL NEW CLUBS CUMULATIVE

# LOCATION REP OF SRI LANKA

GMT CA 6

|               |                  | Clubs               |                            |                             | Members               |                    |                            |                              |                             |  |
|---------------|------------------|---------------------|----------------------------|-----------------------------|-----------------------|--------------------|----------------------------|------------------------------|-----------------------------|--|
|               | RESU             | LTS FOR 2013-2014   |                            |                             | RESULTS FOR 2013-2014 |                    |                            |                              |                             |  |
| QUARTER       | NEW CLUB<br>GOAL | ACTUAL NEW<br>CLUBS | ACTUAL<br>DROPPED<br>CLUBS | ACTUAL NET<br>GAIN/<br>LOSS | QUARTER               | NEW MEMBER<br>GOAL | ACTUAL TOTAL MEMBERS ADDED | ACTUAL<br>DROPPED<br>MEMBERS | ACTUAL NET<br>GAIN/<br>LOSS |  |
| JULY/AUG/SEPT | 2                | 1                   | 1                          | 0                           | JULY/AUG/SEPT         | -26                | 83                         | 81                           | 2                           |  |
| OCT/NOV/DEC   | 3                | 3                   | 2                          | 1                           | OCT/NOV/DEC           | 106                | 151                        | 102                          | 49                          |  |
| JAN/FEB/MAR   | 0                | 0                   | 1                          | -1                          | JAN/FEB/MAR           | 20                 | 179                        | 108                          | 71                          |  |
| APR/MAY/JUNE  | 0                | 4                   | 0                          | 4                           | APR/MAY/JUNE          | 0                  | 273                        | 35                           | 238                         |  |